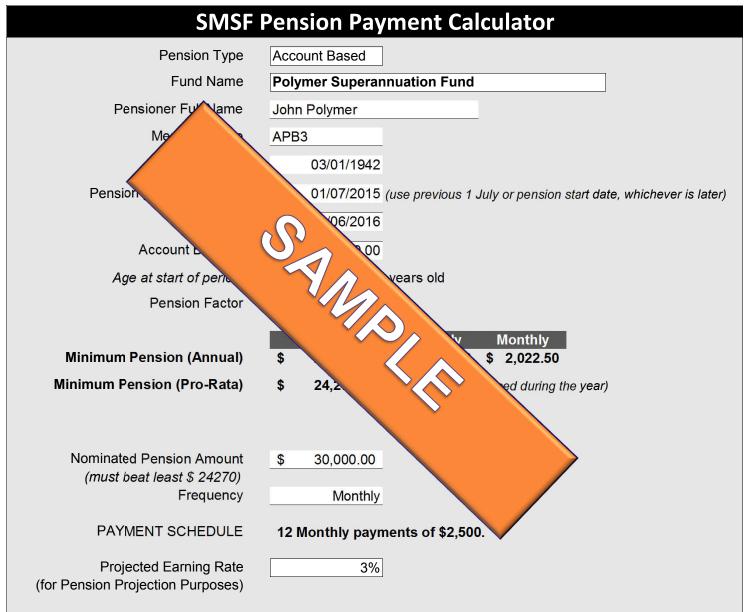

#### Polymer Superannuation Fund

Year Ended 30 June 2016

To: John Polymer **Polymer Superannuation Fund Minimum Pension Details** We w m pension for the year ended 30 June 2016 is \$ \$24,270 We have at m. Please complete, sign and return the form advising the y of payments, ensuring the selected amount is equal to or amount you wi greater than the M Should you fail to nomin year we advise that you will be paid the minimum pension for that year. Please note that failing to receive at can result in substantial tax consequences. SIGNED on behalf of the Trustees of the Poly Trustee Date

APB3

### Polymer Superannuation Fund

Year Ended 30 June 2016 To the ] Polyp Dear 1 vised that my minimum pension for the year ended 30 June I, John Polyme 2016 is \$ \$24,270 in respect of my pension benefit for the year I request that the amou payments of \$2,500. ensuring that the I request to have the above amo minimum is paid prior to 30 June 20 I understand that failing to pay the minimum pe bstantial tax consequences. SIGNED: John Polymer Date APB3