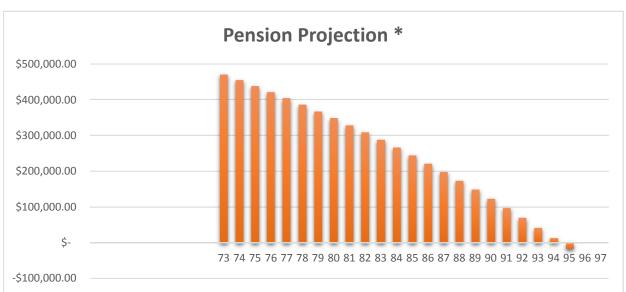

<sup>\*</sup> projection based on selected payment amount each year assuming a 3% earning rate