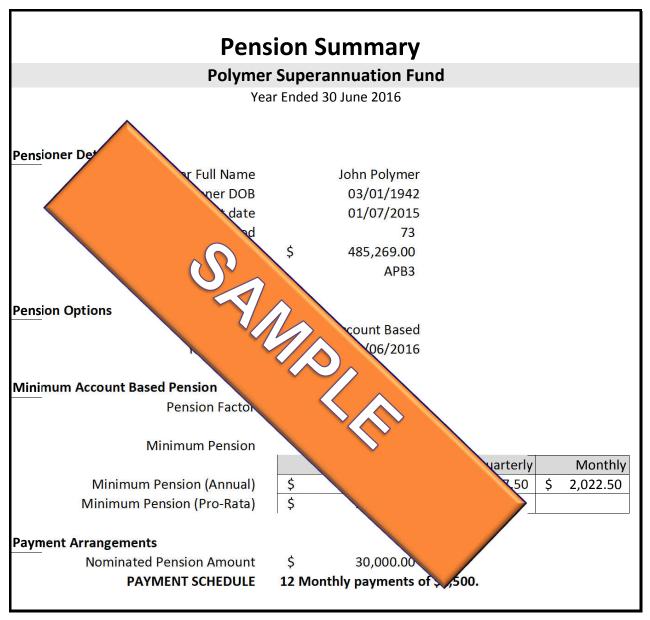

#### Polymer Superannuation Fund

Year Ended 30 June 2016

To: John Polymer **Polymer Superannuation Fund Minimum Pension Details** We w m pension for the year ended 30 June 2016 is \$ \$24,270 We have at m. Please complete, sign and return the form advising the y of payments, ensuring the selected amount is equal to or amount you wi greater than the M Should you fail to nomin year we advise that you will be paid the minimum pension for that year. Please note that failing to receive at can result in substantial tax consequences. SIGNED on behalf of the Trustees of the Poly Trustee Date

### Polymer Superannuation Fund

Year Ended 30 June 2016 To the ] Polyp Dear 1 vised that my minimum pension for the year ended 30 June I, John Polyme 2016 is \$ \$24,270 in respect of my pension benefit for the year I request that the amou payments of \$2,500. ensuring that the I request to have the above amo minimum is paid prior to 30 June 20 I understand that failing to pay the minimum pe bstantial tax consequences. SIGNED: John Polymer Date APB3